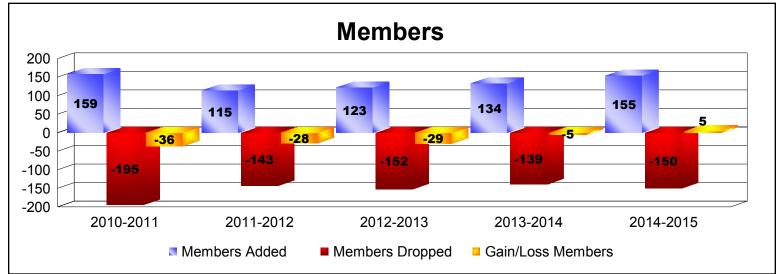

District 11 D1 As of June 2015 Cumulative

| Year      | New<br>Clubs | Dropped<br>Clubs | Gain/<br>Loss<br>Clubs | New<br>Members | Charter<br>Members | Reinstate<br>Members | Transfer<br>Members | Total<br>Member<br>Added | Total<br>Members<br>Dropped | Gain/<br>Loss<br>Members |
|-----------|--------------|------------------|------------------------|----------------|--------------------|----------------------|---------------------|--------------------------|-----------------------------|--------------------------|
| 2010-2011 | 2            | -1               | 1                      | 88             | 54                 | 11                   | 6                   | 159                      | -195                        | -36                      |
| 2011-2012 | 0            | 0                | 0                      | 92             | 0                  | 18                   | 5                   | 115                      | -143                        | -28                      |
| 2012-2013 | 0            | 0                | 0                      | 99             | 2                  | 16                   | 6                   | 123                      | -152                        | -29                      |
| 2013-2014 | 0            | -1               | -1                     | 122            | 2                  | 6                    | 4                   | 134                      | -139                        | -5                       |
| 2014-2015 | 0            | -2               | -2                     | 121            | 1                  | 18                   | 15                  | 155                      | -150                        | 5                        |
| Average   | 0            | -1               | 0                      | 104            | 12                 | 14                   | 7                   | 137                      | -156                        | -19                      |