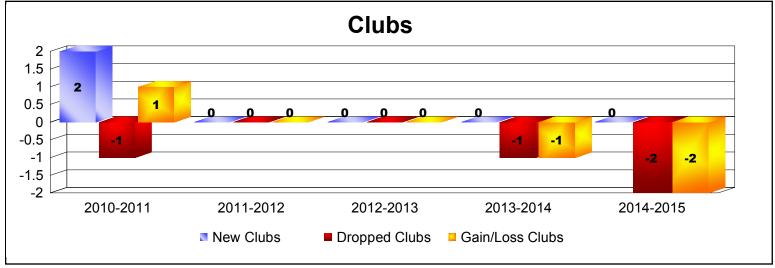

District 11 D1 As of June 2015 Cumulative

| Year      | New<br>Clubs | Dropped<br>Clubs | Gain/<br>Loss<br>Clubs | New<br>Members | Charter<br>Members | Reinstate<br>Members | Transfer<br>Members | Total<br>Member<br>Added | Total<br>Members<br>Dropped | Gain/<br>Loss<br>Members |
|-----------|--------------|------------------|------------------------|----------------|--------------------|----------------------|---------------------|--------------------------|-----------------------------|--------------------------|
| 2010-2011 | 2            | -1               | 1                      | 88             | 54                 | 11                   | 6                   | 159                      | -195                        | -36                      |
| 2011-2012 | 0            | 0                | 0                      | 92             | 0                  | 18                   | 5                   | 115                      | -143                        | -28                      |
| 2012-2013 | 0            | 0                | 0                      | 99             | 2                  | 16                   | 6                   | 123                      | -152                        | -29                      |
| 2013-2014 | 0            | -1               | -1                     | 122            | 2                  | 6                    | 4                   | 134                      | -139                        | -5                       |
| 2014-2015 | 0            | -2               | -2                     | 121            | 1                  | 18                   | 15                  | 155                      | -150                        | 5                        |
| Average   | 0            | -1               | 0                      | 104            | 12                 | 14                   | 7                   | 137                      | -156                        | -19                      |